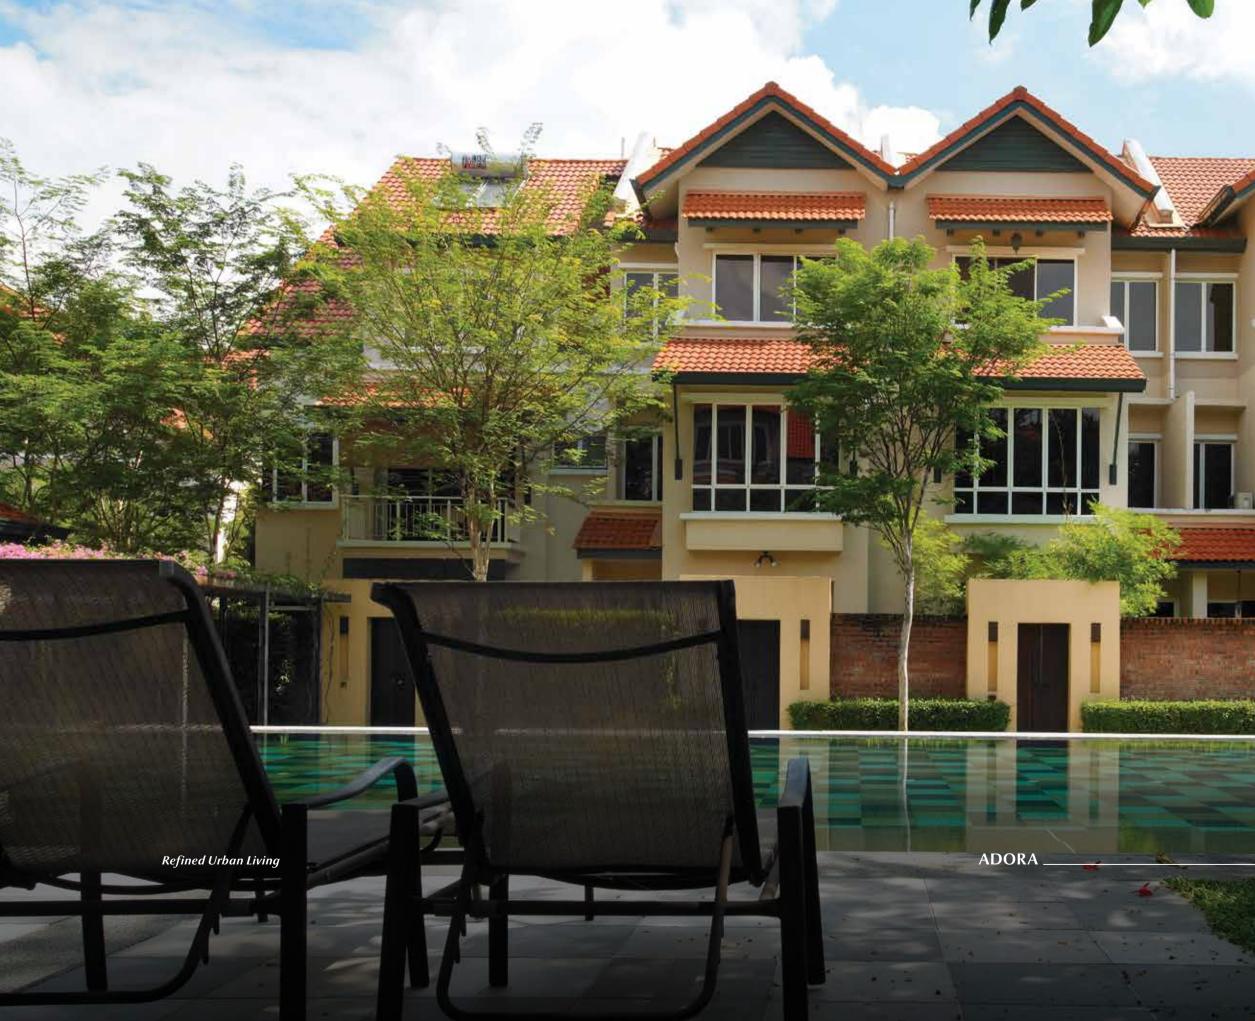

# DESA PARKCITY

× × × ×

Desa ParkCity , at 473 acres, is the largest on-going masterplanned community in Kuala Lumpur, the capital of Malaysia. Born from a vision to provide wholesome, healthy living to its residents, it is the first sustainable master planned township that embraces New Urbanism principles. It integrates and consistently promotes the components of modern life – housing, workplace, education, leisure and entertainment.

Today, Desa ParkCity is a vibrant and thriving community destined to prosper, bolstered by its sustainability and its articulation of New Urbanist principles.