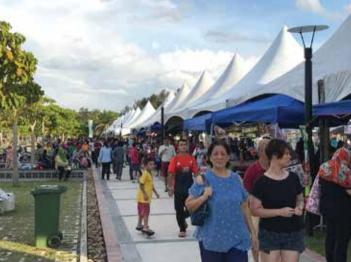

# DESA PARKCITY

× × × ×

Desa ParkCity , at 473 acres, is the largest on-going masterplanned community in Kuala Lumpur, the capital of Malaysia. Born from a vision to provide wholesome, healthy living to its residents, it is the first sustainable master planned township that embraces New Urbanism principles. It integrates and consistently promotes the components of modern life – housing, workplace, education, leisure and entertainment.

Today, Desa ParkCity is a vibrant and thriving community destined to prosper, bolstered by its sustainability and its articulation of New Urbanist principles.