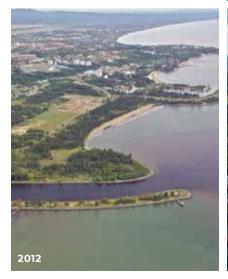

# EASTWOOD

•

At 2,818 acres, ParkCity Eastwood is the first integrated development in Miri and will have the first PPAM neighbourhood. The township is directly linked to the Pan Borneo Highway, which will connect Sabah, Sarawak and Brunei. The development will comprise mixed commercial and residential projects with schools, parks and others.

ParkCity Eastwood carries the DNA of ParkCity with parks, retail and other elements. It offers an enticing way of life on the east side of Miri and a visionary master planned community distinguished by tree-lined pedestrian walkways, attractive public places and greenery.