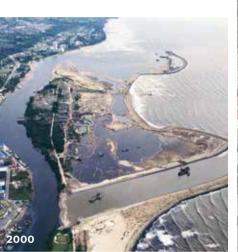

# MARINA PARKCITY

Marina ParkCity is a mixeduse project in downtown Miri. Fronting the South China Sea, Marina ParkCity will double the size of downtown Miri reshaping its future. It will provide shopping malls, shops, offices, a market hall, government centres, condominiums, an ocean promenade, public parks and civic anchors set in a pedestrian friendly and green environment.

## MARINA PARKCITY THE 4 DISTRICTS

Marina ParkCity is defined by 4 districts. Each district boasts unique elements that will contribute to the urbanisation of downtown Miri.