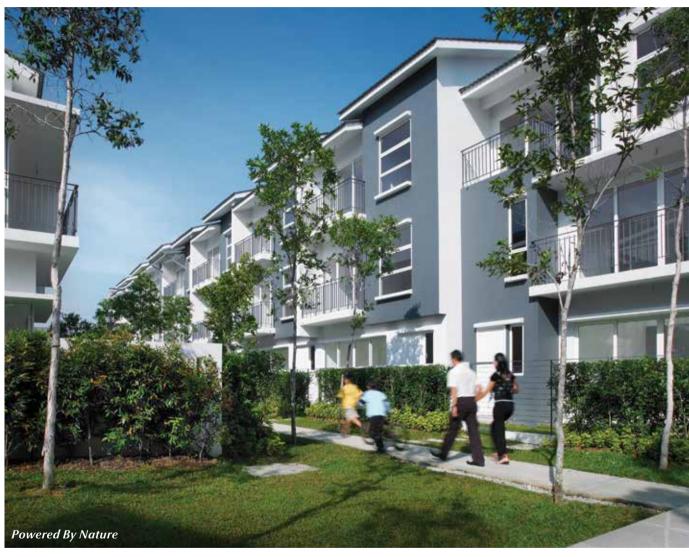

# EASTWOOD

•

At 2,818 acres, ParkCity Eastwood is the first integrated development in Miri and will have the first PPAM neighbourhood. The township is directly linked to the Pan Borneo Highway, which will connect Sabah, Sarawak and Brunei. The development will comprise mixed commercial and residential projects with schools, parks and others.

ParkCity Eastwood carries the DNA of ParkCity with parks, retail and other elements. It offers an enticing way of life on the east side of Miri and a visionary master planned community distinguished by tree-lined pedestrian walkways, attractive public places and greenery.