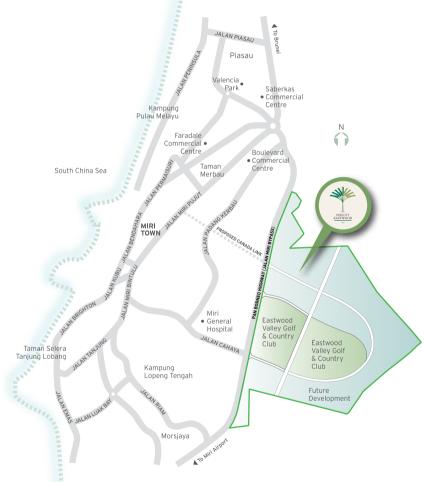

# EASTWOOD

•

At 2,818 acres, ParkCity Eastwood is the first integrated development in Miri and will have the first PPAM neighbourhood. The township is directly linked to the Pan Borneo Highway, which will connect Sabah, Sarawak and Brunei. The development will comprise mixed commercial and residential projects with schools, parks and others.

ParkCity Eastwood carries the DNA of ParkCity with parks, retail and other elements. It offers an enticing way of life on the east side of Miri and a visionary master planned community distinguished by tree-lined pedestrian walkways, attractive public places and greenery.