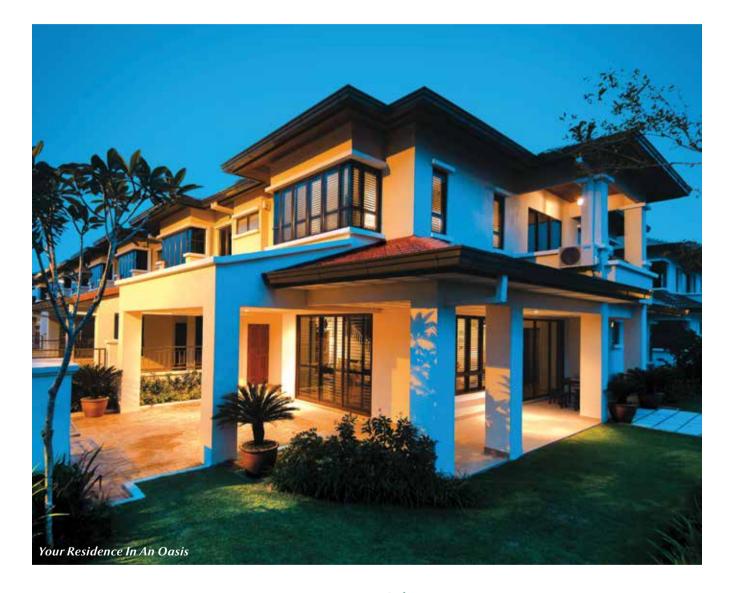

# DESA PARKCITY

× × × ×

Desa ParkCity , at 473 acres, is the largest on-going masterplanned community in Kuala Lumpur, the capital of Malaysia. Born from a vision to provide wholesome, healthy living to its residents, it is the first sustainable master planned township that embraces New Urbanism principles. It integrates and consistently promotes the components of modern life – housing, workplace, education, leisure and entertainment.

Today, Desa ParkCity is a vibrant and thriving community destined to prosper, bolstered by its sustainability and its articulation of New Urbanist principles.