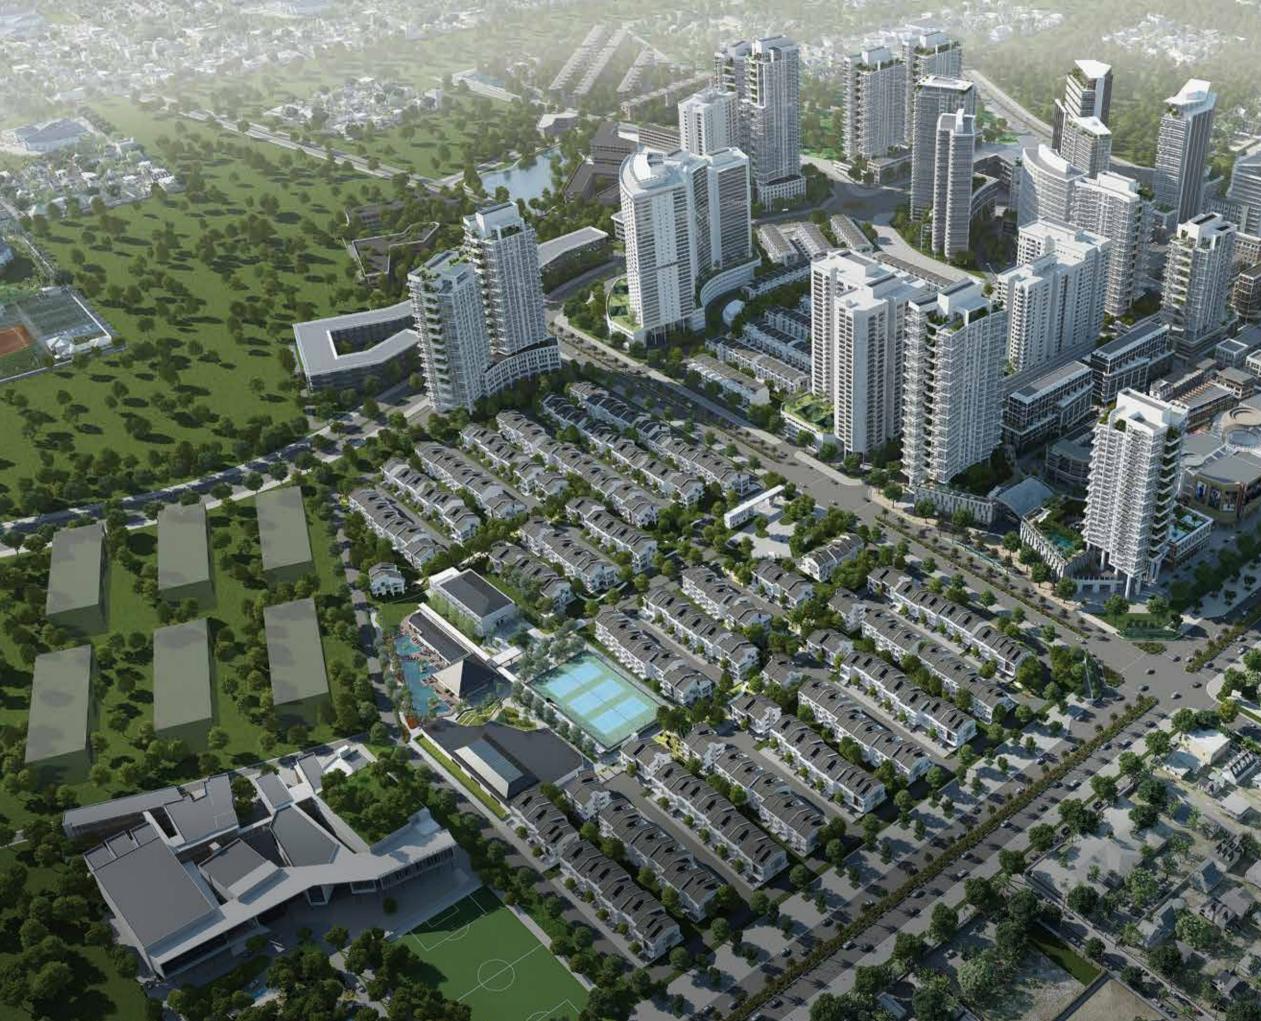

# PARKCITY HANOI

**\* \* \*** 

ParkCity Hanoi – is a close replica of the flagship Desa ParkCity. Located in Hanoi, the capital city of Vietnam, ParkCity Hanoi is envisioned to be a visionary master planned community with highly differentiated home concepts and neighbourhoods. Approved with 7,500 housing units, ParkCity Hanoi targets the growing middle-class and affluent groups.

## PARKCITY HANOI NEIGHBOURHOOD MALL Target Completion Date : 2019

Offering much sought after retail to its established and upcoming neighbourhoods at ParkCity Hanoi. This mall will become the focal point for shoppers and food enthusiasts in the prime Ha Dong district.