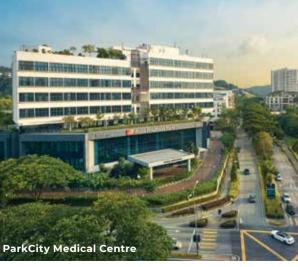

When completed, Desa ParkCity will have about 7,500 residential units, spread over 25 districts, with a completed and fully operational town centre, neighbourhood shopping mall, recreational facilities and amenities, schools and a private hospital.