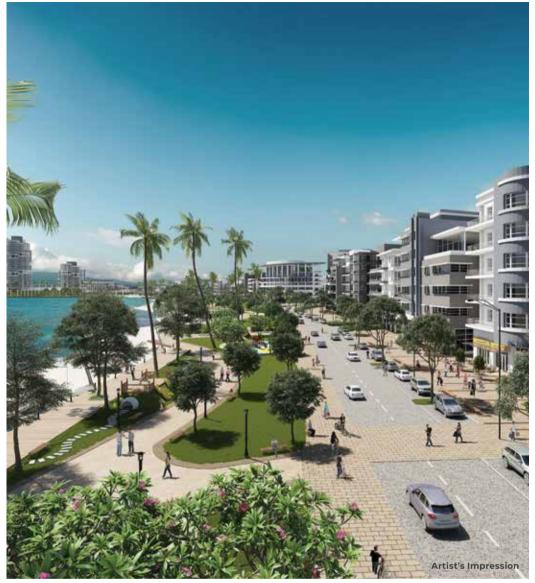

# MARINA PARKCITY

Marina ParkCity is a mixeduse project in downtown Miri. Fronting the South China Sea, Marina ParkCity will double the size of downtown Miri reshaping its future. It will provide shopping malls, shops, offices, a market hall, government centres, condominiums, an ocean promenade, public parks and civic anchors set in a pedestrian friendly and green environment.

## MARINA PARKCITY THE 4 DISTRICTS

Marina ParkCity is defined by 4 districts. Each district boasts unique elements that will contribute to the urbanisation of downtown Miri.

#### **RIVERPARK DISTRICT**

Open-air, walkable and trafficfree environment set amongst parks, plazas, fountains, and natural landscaping.

## **CITYFRONT DISTRICT**

Miri's new modern government and financial hub interfaces and enriches the fabric of existing downtown Miri. Location of choice for local and international tenants.

A picturesque, iconic seafront development with an extensive boardwalk and linear park.

#### **MARKET DISTRICT**

A bazaar-like district that offers a rich sensory experience and venue to showcase Sarawak's market heritage.