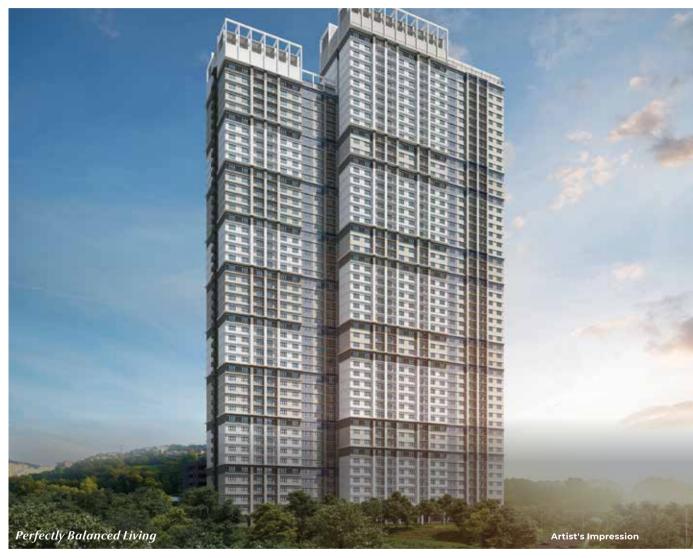

# EASTWOOD

•

At 2,818 acres, ParkCity Eastwood is the first integrated development in Miri and will have the first PPAM neighbourhood. The township is directly linked to the Pan Borneo Highway, which will connect Sabah, Sarawak and Brunei. The development will comprise mixed commercial and residential projects with schools, parks and others.

ParkCity Eastwood carries the DNA of ParkCity with parks, retail and other elements. It offers an enticing way of life on the east side of Miri and a visionary master planned community distinguished by tree-lined pedestrian walkways, attractive public places and greenery.

## PARKCITY EASTWOOD RESIDENTIAL

Life's A Park

 $\Pi$ 

Artist's Impression

#### Target Completion Date : 2019 2- Storey Terrace Homes | 460 units

A 4