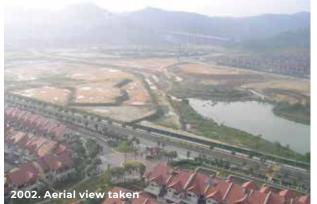

# DESA PARKCITY

× × × ×

Desa ParkCity , at 473 acres, is the largest on-going masterplanned community in Kuala Lumpur, the capital of Malaysia. Born from a vision to provide wholesome, healthy living to its residents, it is the first sustainable master planned township that embraces New Urbanism principles. It integrates and consistently promotes the components of modern life – housing, workplace, education, leisure and entertainment.

Extensive and indiscriminate shopping mall, re rock blasting had ravaged facilities and amenitie the former quarry, leaving it and a private hospital.

devoid of redeeming qualities and inhospitable to beneficial development. Prerequisite environmental clean-up and hill slope repairs made the task of shaping the land for development both challenging and costly. Site earthwork and building construction began in June 2002.