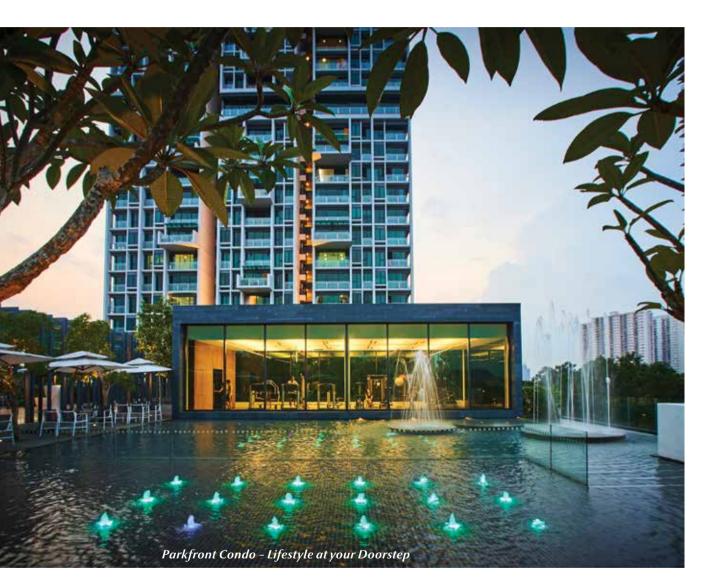

# MARINA PARKCITY

Marina ParkCity is a mixeduse project in downtown Miri. Fronting the South China Sea, Marina ParkCity will double the size of downtown Miri reshaping its future. It will provide shopping malls, shops, offices, a market hall, government centres, condominiums, an ocean promenade, public parks and civic anchors set in a pedestrian friendly and green environment.

## MARINA PARKCITY THE 4 DISTRICTS

Marina ParkCity is defined by 4 districts. Each district boasts unique elements that will contribute to the urbanisation of downtown Miri.