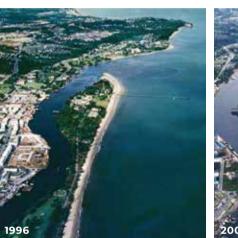

# MARINA PARKCITY

Marina ParkCity is a mixeduse project in downtown Miri. Fronting the South China Sea, Marina ParkCity will double the size of downtown Miri reshaping its future. It will provide shopping malls, shops, offices, a market hall, government centres, condominiums, an ocean promenade, public parks and civic anchors set in a pedestrian friendly and green environment.

## MARINA PARKCITY THE 4 DISTRICTS

Marina ParkCity is defined by 4 districts. Each district boasts unique elements that will contribute to the urbanisation of downtown Miri.