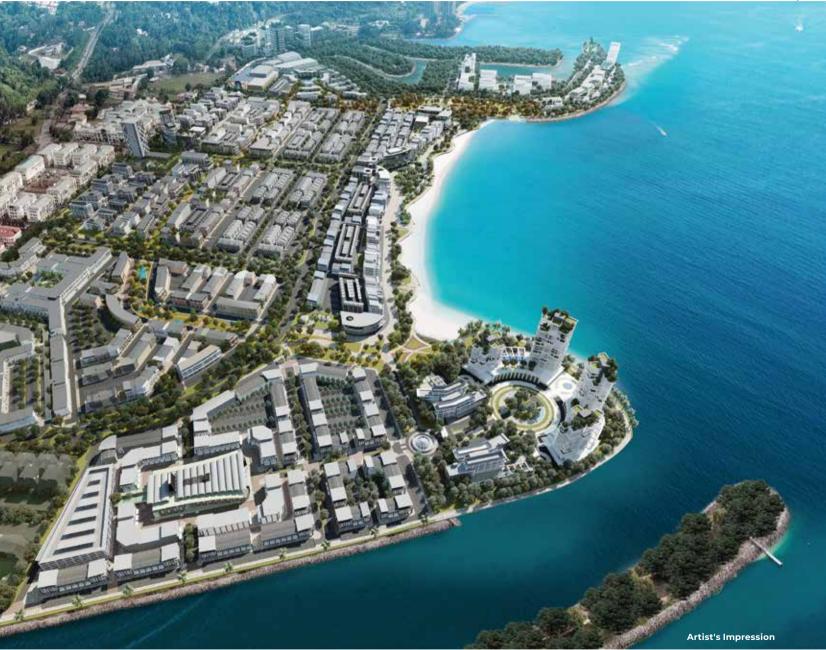

# EASTWOOD

•

At 2,818 acres, ParkCity Eastwood is the first integrated development in Miri and will have the first PPAM neighbourhood. The township is directly linked to the Pan Borneo Highway, which will connect Sabah, Sarawak and Brunei. The development will comprise mixed commercial and residential projects with schools, parks and others.

ParkCity Eastwood carries the DNA of ParkCity with parks, retail and other elements. It offers an enticing way of life on the east side of Miri and a visionary master planned community distinguished by tree-lined pedestrian walkways, attractive public places and greenery.

## PARKCITY EASTWOOD RESIDENTIAL

Life's A Park

 $\Pi$ 

Artist's Impression