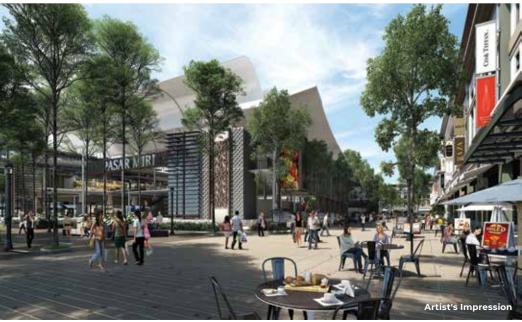

## PLAZA ARKADIA Completion Date : 2016

The first commercial phase within The ParkCity Town Centre, consisting of 107 four-storey units, Plaza Arkadia is designed to be a primary dining, entertainment, and shopping destination for Desa ParkCity's residents. It features a distinctive open-air, pedestrian-friendly environment. The application of local and European placemaking concepts aim to promote the joys of discovery and social connectivity.