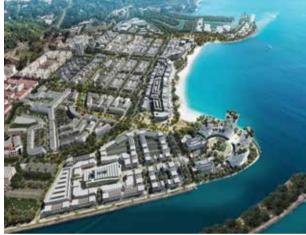

# PARKCITY HANOI

**\* \* \*** 

ParkCity Hanoi – is a close replica of the flagship Desa ParkCity. Located in Hanoi, the capital city of Vietnam, ParkCity Hanoi is envisioned to be a visionary master planned community with highly differentiated home concepts and neighbourhoods. Approved with 7,500 housing units, ParkCity Hanoi targets the growing middle-class and affluent groups.