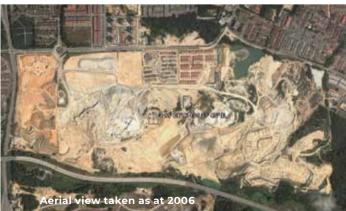

Extensive and indiscriminate shopping mall, re rock blasting had ravaged facilities and amenitie the former quarry, leaving it and a private hospital.

devoid of redeeming qualities and inhospitable to beneficial development. Prerequisite environmental clean-up and hill slope repairs made the task of shaping the land for development both challenging and costly. Site earthwork and building construction began in June 2002.