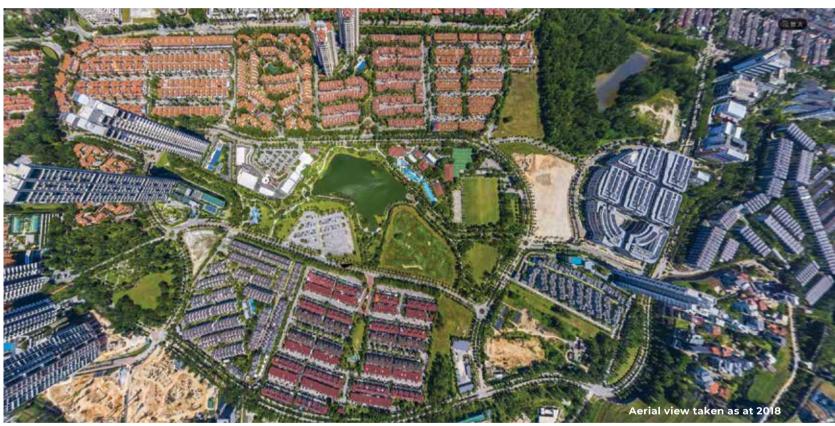

When completed, Desa ParkCity will have about 7,500 residential units, spread over 25 districts, with a completed and fully operational town centre, neighbourhood shopping mall, recreational facilities and amenities, schools and a private hospital.

Today, Desa ParkCity is a vibrant and thriving community destined to prosper, bolstered by its sustainability and its articulation of New Urbanist principles.