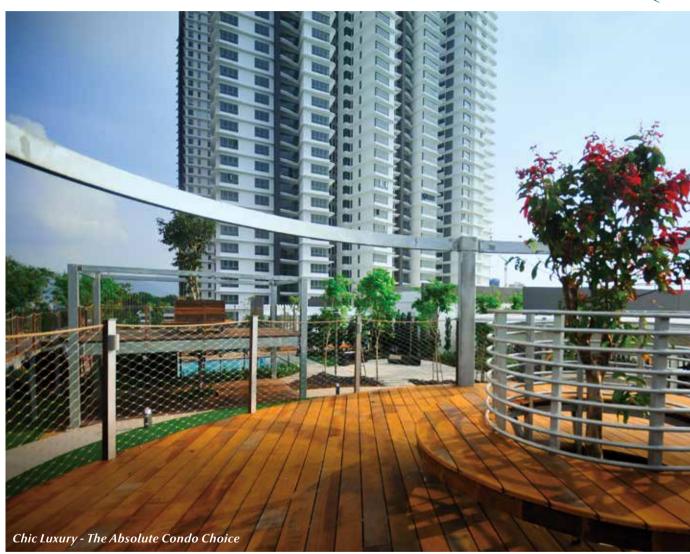

# DESA PARKCITY

× × × ×

Desa ParkCity , at 473 acres, is the largest on-going masterplanned community in Kuala Lumpur, the capital of Malaysia. Born from a vision to provide wholesome, healthy living to its residents, it is the first sustainable master planned township that embraces New Urbanism principles. It integrates and consistently promotes the components of modern life – housing, workplace, education, leisure and entertainment.

When completed, Desa ParkCity will have about 7,500 residential units, spread over 25 districts, with a completed and fully operational town centre, neighbourhood shopping mall, recreational facilities and amenities, schools and a private hospital.

Today, Desa ParkCity is a vibrant and thriving community destined to prosper, bolstered by its sustainability and its articulation of New Urbanist principles.