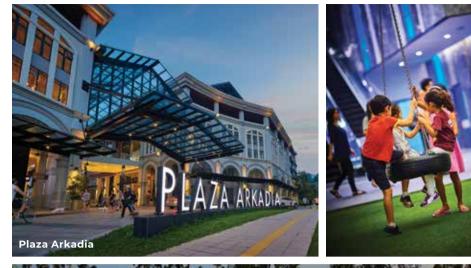

## PLAZA ARKADIA Completion Date : 2016

The first commercial phase within The ParkCity Town Centre, consisting of 107 four-storey units, Plaza Arkadia is designed to be a primary dining, entertainment, and shopping destination for Desa ParkCity's residents. It features a distinctive open-air, pedestrian-friendly environment. The application of local and European placemaking concepts aim to promote the joys of discovery and social connectivity.