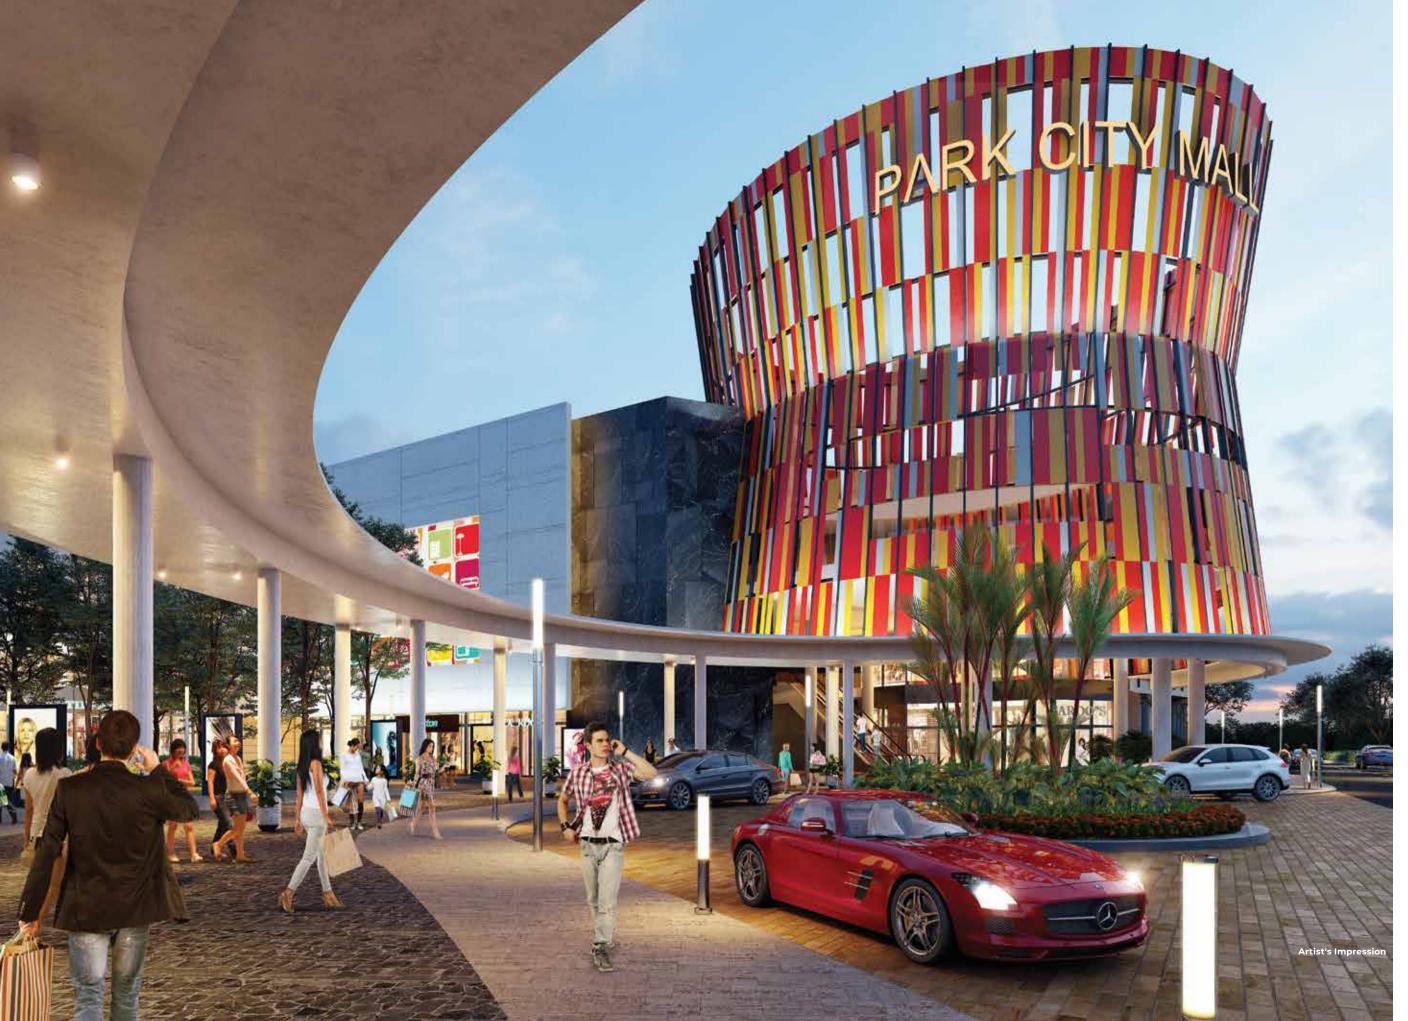

## PARKCITY HANOI NEIGHBOURHOOD MALL Target Completion Date : 2019

Offering much sought after retail to its established and upcoming neighbourhoods at ParkCity Hanoi. This mall will become the focal point for shoppers and food enthusiasts in the prime Ha Dong district.