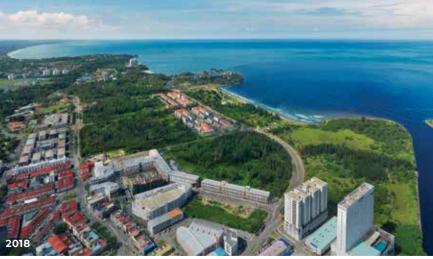

# EASTWOOD

•

At 2,818 acres, ParkCity Eastwood is the first integrated development in Miri and will have the first PPAM neighbourhood. The township is directly linked to the Pan Borneo Highway, which will connect Sabah, Sarawak and Brunei. The development will comprise mixed commercial and residential projects with schools, parks and others.

ParkCity Eastwood carries the DNA of ParkCity with parks, retail and other elements. It offers an enticing way of life on the east side of Miri and a visionary master planned community distinguished by tree-lined pedestrian walkways, attractive public places and greenery.