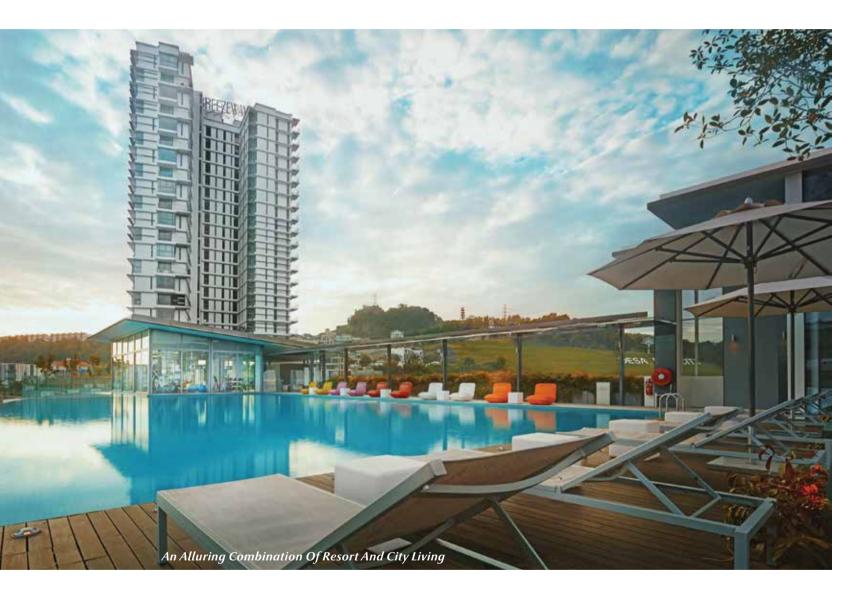

## THE BREEZEWAY

Completion Date : 2014 Stratified guarded & gated residential 2- & 3- Storey Parkhomes | 76 units Garden Condos | 139 units

A landmark project of Desa ParkCity Town Center offering a mix of condos and parkhomes set in a resort-like environment. A deep sense of place is created through tranquil courtyards, linear parks and recreational facilities.