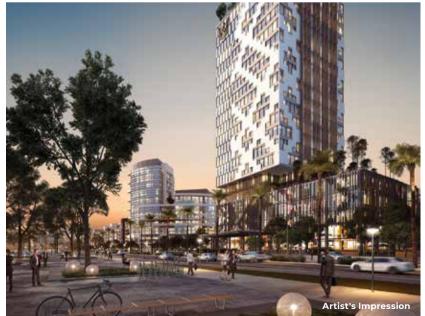

# EASTWOOD

•

At 2,818 acres, ParkCity Eastwood is the first integrated development in Miri and will have the first PPAM neighbourhood. The township is directly linked to the Pan Borneo Highway, which will connect Sabah, Sarawak and Brunei. The development will comprise mixed commercial and residential projects with schools, parks and others.

ParkCity Eastwood carries the DNA of ParkCity with parks, retail and other elements. It offers an enticing way of life on the east side of Miri and a visionary master planned community distinguished by tree-lined pedestrian walkways, attractive public places and greenery.

## PARKCITY EASTWOOD RESIDENTIAL

Life's A Park

 $\Pi$ 

Artist's Impression

#### Target Completion Date : 2019 2- Storey Terrace Homes | 460 units

A 4