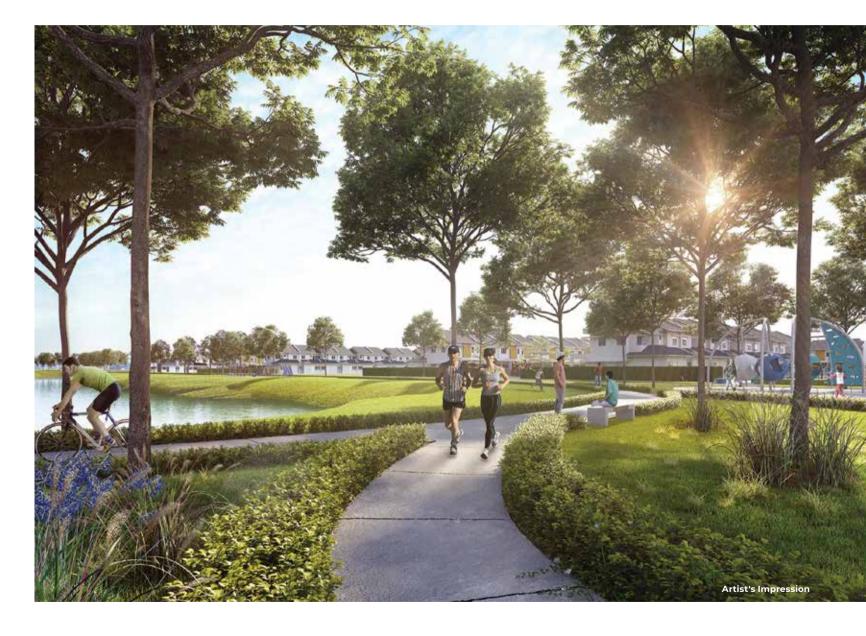

# EASTWOOD

•

At 2,818 acres, ParkCity Eastwood is the first integrated development in Miri and will have the first PPAM neighbourhood. The township is directly linked to the Pan Borneo Highway, which will connect Sabah, Sarawak and Brunei. The development will comprise mixed commercial and residential projects with schools, parks and others.

ParkCity Eastwood carries the DNA of ParkCity with parks, retail and other elements. It offers an enticing way of life on the east side of Miri and a visionary master planned community distinguished by tree-lined pedestrian walkways, attractive public places and greenery.

## PARKCITY EASTWOOD RESIDENTIAL

Life's A Park

 $\Pi$ 

Artist's Impression